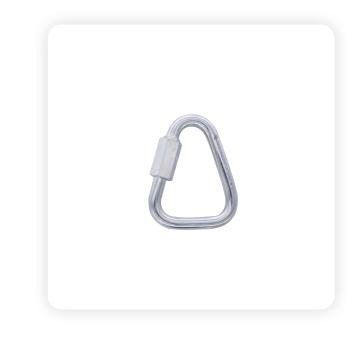

# QUICK LINK STEEL DELTA

Ref.

#### 4132591

Description

Manufactured from zinc plated steel. Used for attach the harness for rope access or speleology.

### Technical specification

Size: 86 x 67 mm Gate opening: 11 mm Min.BL in longitudinal direction: 25 kN Min.BL in the minor axis: 10 kN Weight: 148 g/m Material: Steel CE-EN362